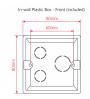

MURA 2 Series volume controllers are supplied with the front cover plate (white) and the in-wall box.

### **Key features**

70V and 100V Constant Voltage Audio Line Operation

4 Positions (10dB attenuation) + Off
Front Cover Included (White)
In-Wall Mount Box Included

# **Specifications**

| Nominal Power @ 100V | 5W                                                    |
|----------------------|-------------------------------------------------------|
| Nominal Power @ 70V  | 2,5W                                                  |
| Control              | 4 Positions + Off                                     |
| Step Attenuation     | 10dB                                                  |
| Total Attenuation    | 40dB                                                  |
| In-Wall Mount Box    | 80 x 80 x 48 mm (Included) - 3.15 x 3.15 x 1.89 in    |
| Front Cover          | White (Included)                                      |
| Dimensions           | 82 x 30 (max.) x 82 mm - 3.23 x 1.18 (max.) x 3.23 in |
| Net Weight           | 80 g - 0.18 lbs.                                      |
| Packing Size         | 87 x 45 x 87 mm - 3.42 x 1.77 x 3.42 in               |
| Gross Weight         | 110 g - 0.24 lbs.                                     |