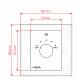

### 5W Volume attenuator for 70-100V speakers, 4 Positions + Off

The MURA 2 Serie in-wall Volume Controllers offers a range of volume attenuators for 70V and 100V audio systems and are designed to be recessed in 82x82x48mm wall boxes (supplied). They allow control of the volume with, respectively, 4 positions + off for MURA 205, and 11 positions + off for MURA 210/230/260. The max. nominal powers range from 2.5W to 30W in case of 70V lines; and 5W to 60W for 100V lines. Each position attenuates the overall level from 5dB to 10dB, depending on the model. MURA 210/230/260 provide, in addition to the normal 70-100V audio line, the 70-100V auxiliary line at maximum level (the attenuation does not operate in this case but passes the whole signal to the speaker) and the 24V relay input for switching between normal and auxiliary line in case of alarm.

### **Key features**

70V and 100V Constant Voltage Audio Line Operation

4 Positions (10dB attenuation) + Off
Front Cover Included (White)
In-Wall Mount Box Included

# **Specifications**

| Nominal Power @ 100V | 5W                                                    |
|----------------------|-------------------------------------------------------|
| Nominal Power @ 70V  | 2,5W                                                  |
| Control              | 4 Positions + Off                                     |
| Step Attenuation     | 10dB                                                  |
| Total Attenuation    | 40dB                                                  |
| In-Wall Mount Box    | 80 x 80 x 48 mm (Included) - 3.15 x 3.15 x 1.89 in    |
| Front Cover          | White (Included)                                      |
| Dimensions           | 82 x 30 (max.) x 82 mm - 3.23 x 1.18 (max.) x 3.23 in |
| Net Weight           | 80 g - 0.18 lbs.                                      |
| Packing Size         | 87 x 45 x 87 mm - 3.42 x 1.77 x 3.42 in               |
| Gross Weight         | 110 g - 0.24 lbs.                                     |