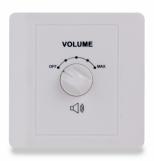

### 5W Volume attenuator for 70-100V speakers, 4 Positions + Off

The MURA 2 Serie in-wall Volume Controllers offers a range of volume attenuators for 70V and 100V audio systems and are designed to be recessed in 82x82x48mm wall boxes (supplied). They allow control of the volume with, respectively, 4 positions + off for MURA 205, and 11 positions + off for MURA 210/230/260. The max. nominal powers range from 2.5W to 30W in case of 70V lines; and 5W to 60W for 100V lines. Each position attenuates the overall level from 5dB to 10dB, depending on the model. MURA 210/230/260 provide, in addition to the normal 70-100V audio line, the 70-100V auxiliary line at maximum level (the attenuation does not operate in this case but passes the whole signal to the speaker) and the 24V relay input for switching between normal and auxiliary line in case of alarm.

### **Key features**

70V and 100V Constant Voltage Audio Line Operation

4 Positions (10dB attenuation) + Off
Front Cover Included (White)
In-Wall Mount Box Included