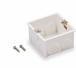

MURA 2 Series volume controllers are supplied with the front cover plate (white) and the in-wall box.

# **Specifications**

| Nominal Power @ 100V | 5W                                                    |
|----------------------|-------------------------------------------------------|
| Nominal Power @ 70V  | 2,5W                                                  |
| Control              | 4 Positions + Off                                     |
| Step Attenuation     | 10dB                                                  |
| Total Attenuation    | 40dB                                                  |
| In-Wall Mount Box    | 80 x 80 x 48 mm (Included) - 3.15 x 3.15 x 1.89 in    |
| Front Cover          | White (Included)                                      |
| Dimensions           | 82 x 30 (max.) x 82 mm - 3.23 x 1.18 (max.) x 3.23 in |
| Net Weight           | 80 g - 0.18 lbs.                                      |
| Packing Size         | 87 x 45 x 87 mm - 3.42 x 1.77 x 3.42 in               |
| Gross Weight         | 110 g - 0.24 lbs.                                     |