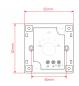

# **Specifications**

| Nominal Power @ 100V | 5W                                                    |
|----------------------|-------------------------------------------------------|
| Nominal Power @ 70V  | 2,5W                                                  |
| Control              | 4 Positions + Off                                     |
| Step Attenuation     | 10dB                                                  |
| Total Attenuation    | 40dB                                                  |
| In-Wall Mount Box    | 80 x 80 x 48 mm (Included) - 3.15 x 3.15 x 1.89 in    |
| Front Cover          | White (Included)                                      |
| Dimensions           | 82 x 30 (max.) x 82 mm - 3.23 x 1.18 (max.) x 3.23 in |
| Net Weight           | 80 g - 0.18 lbs.                                      |
| Packing Size         | 87 x 45 x 87 mm - 3.42 x 1.77 x 3.42 in               |
| Gross Weight         | 110 g - 0.24 lbs.                                     |