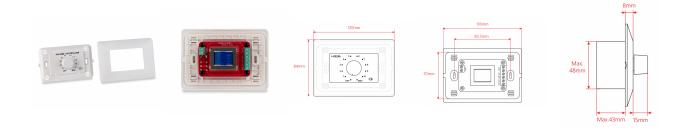

## **MURA 330**

30W Volume attenuator for 70-100V speakers, 11 positions + Off, with auxiliary line and 24V alarm control

The MURA 3 Series in-wall mount Volume Controllers are designed to be installed within normal 503-standard wall boxes (108x53,5x74mm, not supplied). They allow control of the volume with, respectively, 4 positions + off for MURA 305, and 11 positions + off for MURA 310/330/360. The max. nominal powers range from 2.5W to 30W in case of 70V lines; and 5W to 60W for 100V lines.

Front Cover Included (White)

## **Specifications**

| Nominal Power @ 100V | 30W                                                       |
|----------------------|-----------------------------------------------------------|
| Nominal Power @ 70V  | 15W                                                       |
| Control              | 11 Positions + Off                                        |
| Step Attenuation     | 5dB                                                       |
| Total Attenuation    | 55dB                                                      |
| In-Wall Mount Box    | 503 Standard - 108 x 53,5 x 74 mm - 4.25 x 2.10 x 2.91 in |
|                      | (not Included)                                            |
| Front Cover          | White (Included)                                          |
| Dimensions           | 120 x 48 (max.) x 84 mm - 4.72 x 1.89 (max.) x 3.30 in    |
| Net Weight           | 170 g - 0.37 lbs.                                         |
| Packing Size         | 122 x 65 x 84,5 mm - 4.80 x 2.56 x 3.33 in                |
| Gross Weight         | 200 g - 0.44 lbs.                                         |