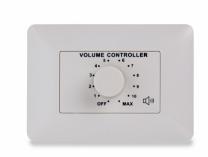

## **MURA 330**

30W Volume attenuator for 70-100V speakers, 11 positions + Off, with auxiliary line and 24V alarm control

The MURA 3 Series in-wall mount Volume Controllers are designed to be installed within normal 503-standard wall boxes (108x53,5x74mm, not supplied). They allow control of the volume with, respectively, 4 positions + off for MURA 305, and 11 positions + off for MURA 310/330/360. The max. nominal powers range from 2.5W to 30W in case of 70V lines; and 5W to 60W for 100V lines.

## **Key features**

70V and 100V Constant Voltage Audio Line Operation
503-Standard Compatible (scatola incasso 108 x 53,5 x 74 mm, not inclusa)
11 Positions (5dB attenuation) + Off

Auxiliary 70-100V Line with 24V relay control